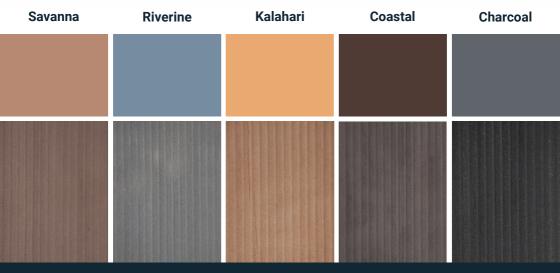

# **NowaTech Colour Chart**

Colour range applies to all decking products.

Actual product colours may vary from those depicted in the photos.

NowaTech decking planks and finishing profiles are crafted from our signature PVC wood plastic composite, ensuring durability and aesthetic appeal. Available in five standard finishes, these planks offer versatility and style for any decking project, providing a sustainable and low-maintenance alternative to traditional materials.