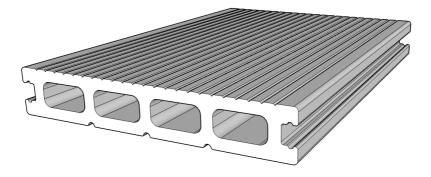

## **NowaTech Decking Planks**

| CODE        | DESCRIPTION   | DIMENSION         | COVERAGE              |
|-------------|---------------|-------------------|-----------------------|
| NowaDeck150 | Decking Plank | 150 x 25 x 4000mm | 6.45m /m <sup>2</sup> |

NowaTech decking planks and finishing profiles are crafted from our signature PVC wood plastic composite, ensuring durability and aesthetic appeal. Available in five standard finishes, these planks offer versatility and style for any decking project, providing a sustainable and low-maintenance alternative to traditional materials.