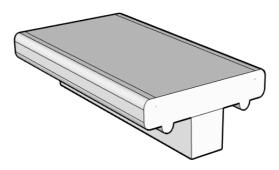

#### **NowaTech Beam**

| CODE       | DESCRIPTION     | DIMENSION        |
|------------|-----------------|------------------|
| NowaBeam55 | Decorative beam | 55 x 55 x 4000mm |
|            |                 |                  |
|            |                 |                  |

NowaBeam provides robust support for decking and cladding applications with its strong durable design. Engineered for stability, NowaBeam is ideal for supporting heavier loads and ensuring the longevity of your construction projects. The wood plastic composite material offers excellent resistance to environmental elements, making it suitable for any climate. Easy to install and maintain, NowaBeam is an essential component for applications requiring dependable, long-lasting support.