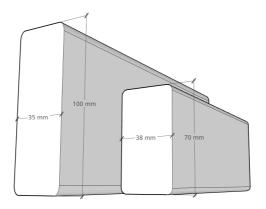

## **NowaTech Sub Structure**

| CODE         | DESCRIPTION           | DIMENSION         |
|--------------|-----------------------|-------------------|
| NowaBatten13 | 100% recycled plastic | 100 x 35 x 3500mm |
| NowaBatten25 | 100% recycled plastic | 70 x 38 x 3600mm  |

NowaBatten is a robust substructure material, favoured for its corrosion-resistant properties. Made from 100% recycled plastic, it is an eco-friendly alternative to timber, aluminium, and steel, providing lasting support for decking and other applications.