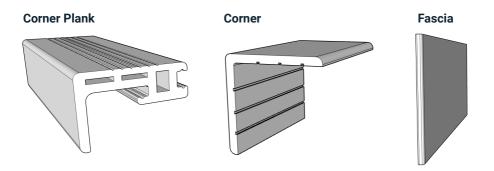

# **NowaTech Finishing Profiles**

| CODE       | DESCRIPTION      | DIMENSION             |
|------------|------------------|-----------------------|
| NowaDeck75 | Corner plank     | 75 x 25 / 50 x 4000mm |
| NowaCnr50  | Equal angle trim | 50 x 50 x 4000mm      |
| NowaFascia | Fascia board     | 150 x 8 x 4000mm      |

Corner trims protect and enhance the finish of corners in both indoor and outdoor settings. Corners are available in lengths of 4m, these customizable trims come in our five standard colours and can also be painted. Ideal for safeguarding wall edges in busy areas like retail and medical centres, they are also suitable for export packaging. Custom lengths can be requested for bulk orders.